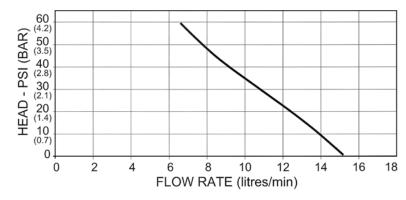

#### OUTPUT:

Up to 15 litres/minute (3.3 gallons/minute)

#### **MAXIMUM PRESSURE:**

60 psi (4.1 bar) switch cut-off, 50 psi (3.4 bar) running pressure