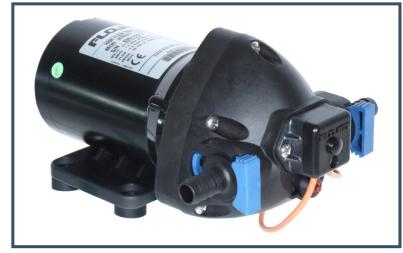

### **R3521139A** 12v dc **R3521339A** 24v dc HI-FLOW TRIPLEX PUMPS

- ✤ 3 chamber diaphragm pump
- Corrosion resistant liquid contact parts
- ✦ Intermittent duty
- Self-priming capability up to 1.5m, pump can be located above supply tank
- Can run dry for extended periods of time without damage
- Can handle liquid temperatures from 4°C to 60°C
- Ideal for applications such as spraying, transfer of liquids, delivery, dispensing and pressure boosting

#### CONNECTIONS: 1/2" hose.

#### MATERIALS OF CONSTRUCTION:

Pump head: Diaphragm: Valves: Polypropylene Santoprene<sup>®</sup> Viton