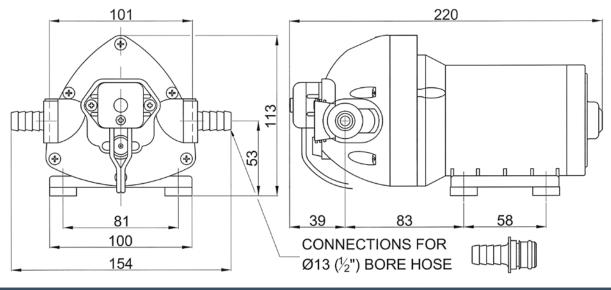

M PRESSURE:**

60 psi (4.1 bar) switch cut-off, 50 psi (3.4 bar) running pressure

#### MATERIALS OF CONSTRUCTION:

Pump head: Diaphragm: Valves: Polypropylene Santoprene<sup>®</sup> Viton

#### OUTPUT:

Up to 15 litres/minute (3.3 gallons/minute)



# FLOJET

## a xylem brand

### **R3521139A** 12v dc **R3521339A** 24v dc HI-FLOW TRIPLEX PUMPS

- ✤ 3 chamber diaphragm pump
- Corrosion resistant liquid contact parts
- ✦ Intermittent duty
- Self-priming capability up to 1.5m, pump can be located above supply tank
- Can run dry for extended periods of time without damage
- Can handle liquid temperatures from 4°C to 60°C
- Ideal for applications such as spraying, transfer of liquids, delivery, dispensing and pressure boosting

WEIGHT: 3 Kg

AMP DRAW: 12v dc = 8 - 11 amps 24v dc = 4 - 6 amps





Xylem Water Solutions UK Ltd Bingley Road • Hoddesdon • Hertfordshire • EN11 0BU • UK Telephone: +44 (0)1462 480380 Fax: +44 (0)1462 482422 mail@cleghorn.co.uk www.jabscoshop.com